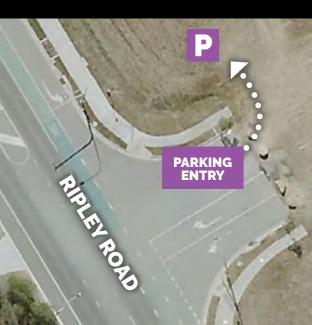

## Little Day out





- 1 Ipswich Art Gallery Build a Bee
- 2 Kiana Good Mural Painting
- Triangle House Make a Kaleidoscope
- Triangle House –
  Community Kaleidoscope
- Creative Kids Brisbane Clay Happy Flower Pots
- 6 Little Green Thumbs Seedling Planting
- 7 Ray White AKG Face Painting
- 8 Party Higher Silent Disco
- 9 Dino Discoveries with First 5 Forever Ipswich Libraries
- Little Locals –
  Sensory Experience
- Wildlings Forest School –
  Cubby building, seedpod
  painting and nature jewellery
- 12 Verso Projects Spin to Win
- 13 Ipswich City Council SEAL Pool Safety Program
- Ipswich Waste Services Resource Recovery Warriors
- 15 Brookwater Legal Free Fruit



Stage



Tag a Toddler



Child Feed and Change



First Aid



**Quiet Zone** 



Food and Beverages



Toilets



Generator

Power distributi