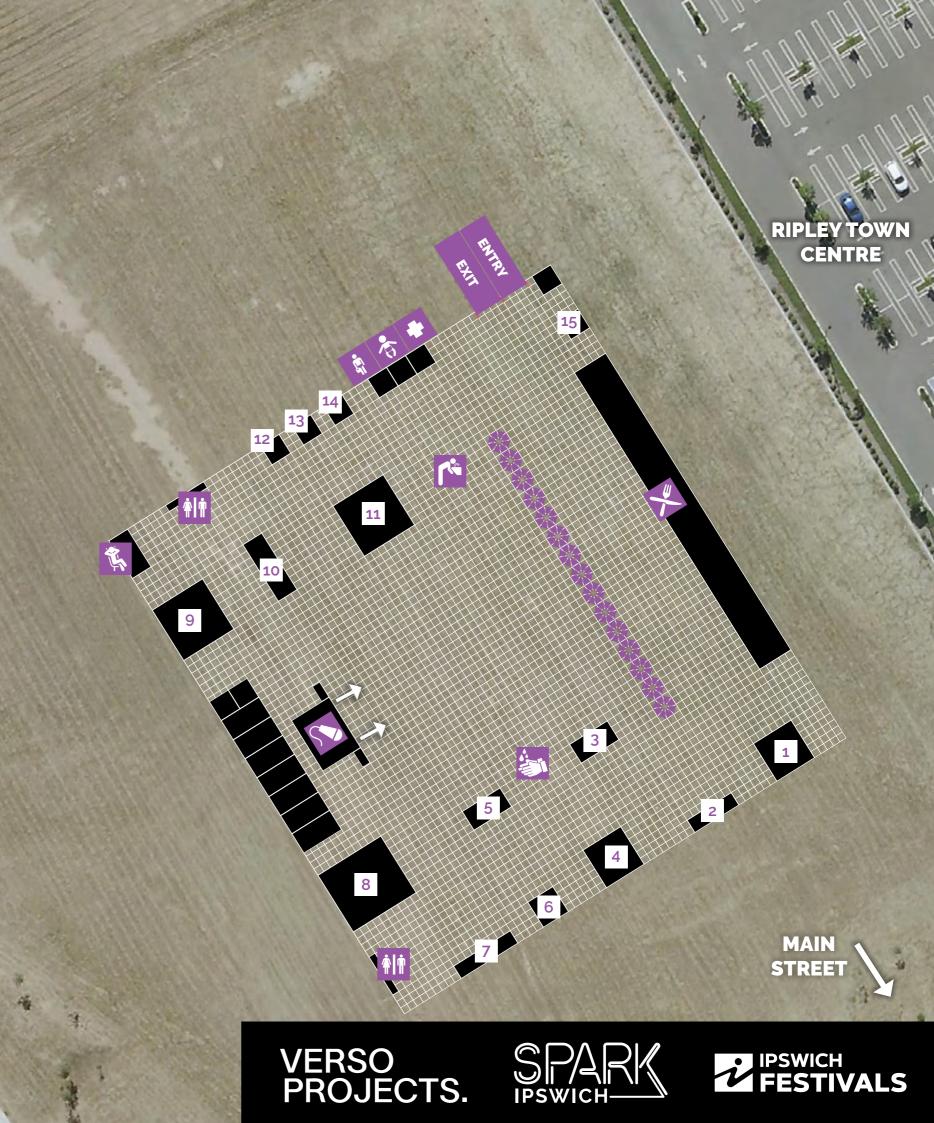

## Little Day out

- 1 Ipswich Art Gallery Build a Bee
- 2 Kiana Good Mural Painting
- Triangle House Make a Kaleidoscope
- Triangle House –
  Community Kaleidoscope
- Creative Kids Brisbane Clay Happy Flower Pots
- 6 Little Green Thumbs Seedling Planting
- 7 Ray White AKG Face Painting
- 8 Party Higher Silent Disco
- 9 Dino Discoveries with First 5 Forever Ipswich Libraries
- Little Locals –
  Sensory Experience
- Wildlings Forest School –
  Cubby building, seedpod
  painting and nature jewellery
- 12 Verso Projects Spin to Win
- 13 Ipswich City Council SEAL Pool Safety Program
- Ipswich Waste Services Resource Recovery Warriors
- 15 Brookwater Legal Free Fruit

Stage

Tag a Toddler

Child Feed and Change

First Aid

**Quiet Zone** 

Food and Beverages

Toilets

Generator

Power distribution boards

**Hand Washing Station** 

**Drinking Water** 

**Waste Station** 

Umbrellas