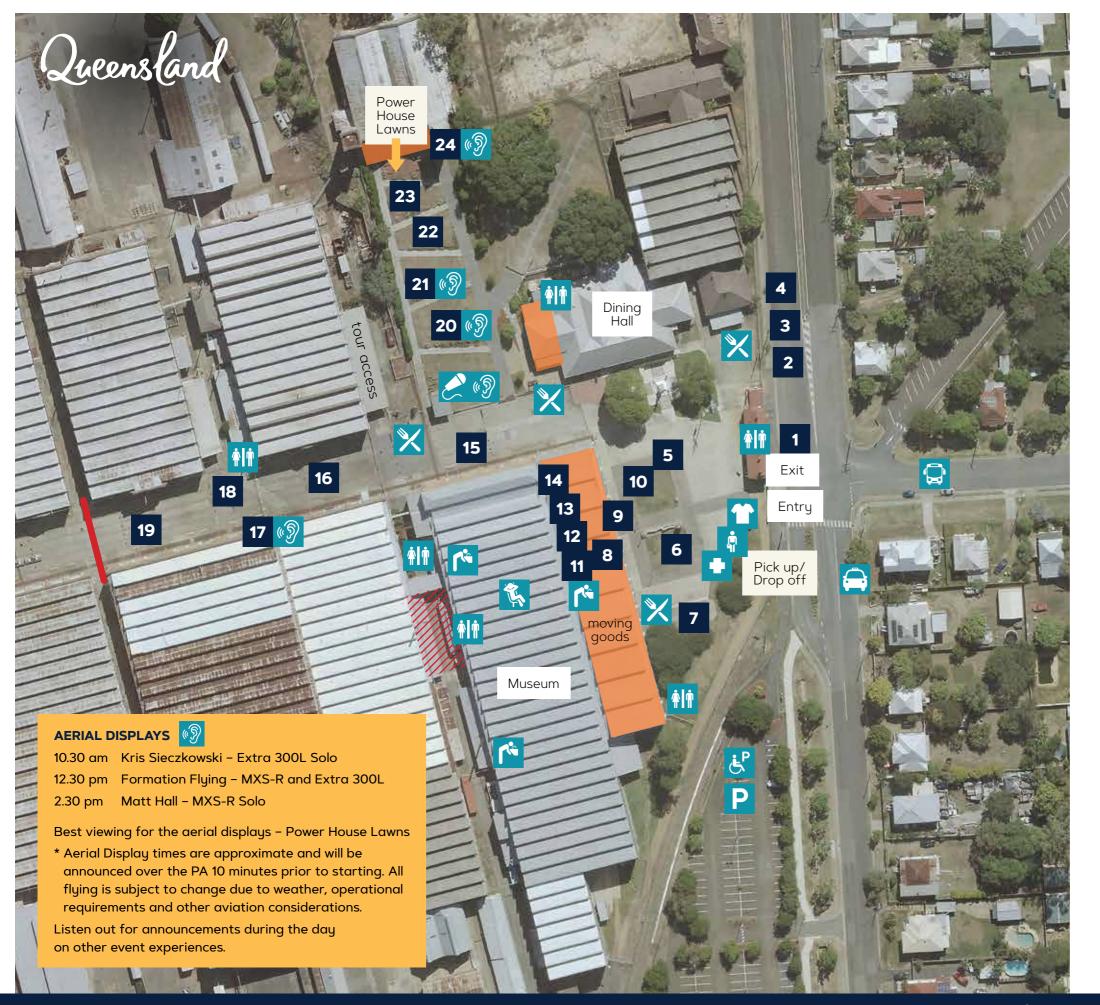

First Aid

1

Parking

Stage

Accessible Parking

†|† Toilets

Taxi Rank

Y Food and Beverage

Chill Out Zone

Drinking Water

Park 'n' Ride Pick up/Drop off

Merchandise

Doud Warning

🛊 Tag a Toddler

## **Fully Charged Display Allocation**

- 1 Queensland Fire and Emergency Services
- 2-4 Emergency Services Vehicles –
  Queensland Police Service, Rural Fire Service
  and State Emergency Service
- 5 Bremer Ford Vehicle display
- 6 Kates JDM
- 7 ABC Radio Brisbane Live broadcast
- 8 Edition Wraps Vehicles and wrap demonstrations
- 9 RAAF Amberley Aviation Heritage Centre –
   F1-11 crew module
- 10 Brisbane Airport Information van
- 11 Aviation Candidate Management Centre Virtual reality simulators
- 12 EVA Air Competitions and children's activities
- 13 Defence Health Giveaways and kids colouring
- 14 Alstom Photo opportunity
- 15 Chiggy's Skateboarding –Children's workshops and demonstrations
  - GCE Contractors AVN 400 tunnel boring machine
- 17 Queensland Rail Self guided your entry
- 8 Ipswich City Council Fleet
- 19 Ipswich Waste Services –Garbage truck displays and demonstrations
- 20 Sunshine Coast Lawnmower Racing Club Display and engine runs
- 21 Floating Images Hot Air Balloon Live burner displays
- 22 Ipswich Art Gallery Build a helicopter
- 23 RAAF 1 Combat Communications Squadron
- 24 Queensland Raceway Vehicle displays and engine runs